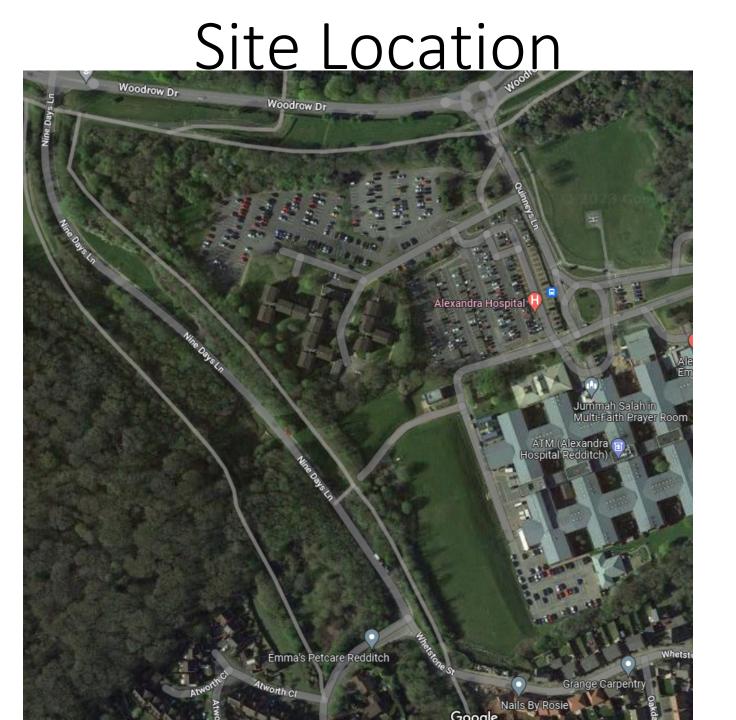

## Site Location

The Alexandra Hospital, Woodrow Drive, Redditch

Recommendation: Delegated authority to Grant subject to conditions and s106 agreement

Indicative site plan