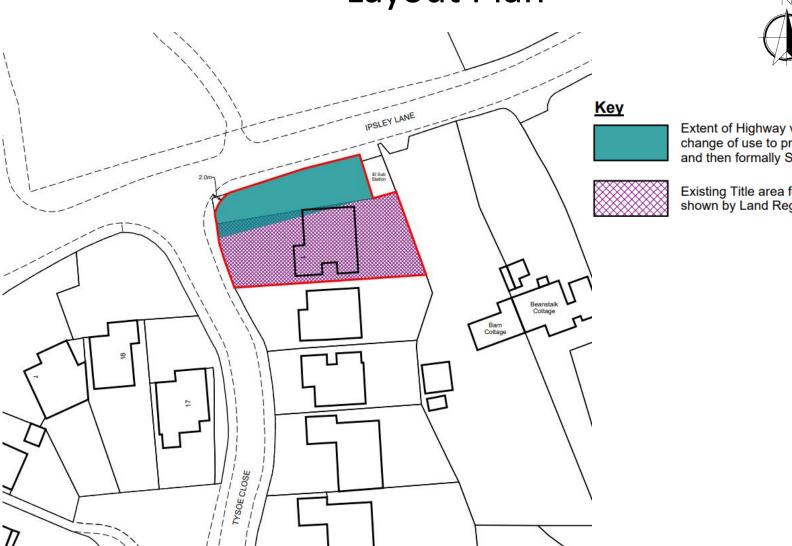

# 23/00252/FUL

1 Tysoe Close, Ipsley, Redditch B98 0TB

Change of use of highway land to private residential garden

Recommendation: grant subject to conditions

# Layout Plan

Extent of Highway verge for change of use to private garden, and then formally Stopped Up

Existing Title area for No.1, as shown by Land Registry