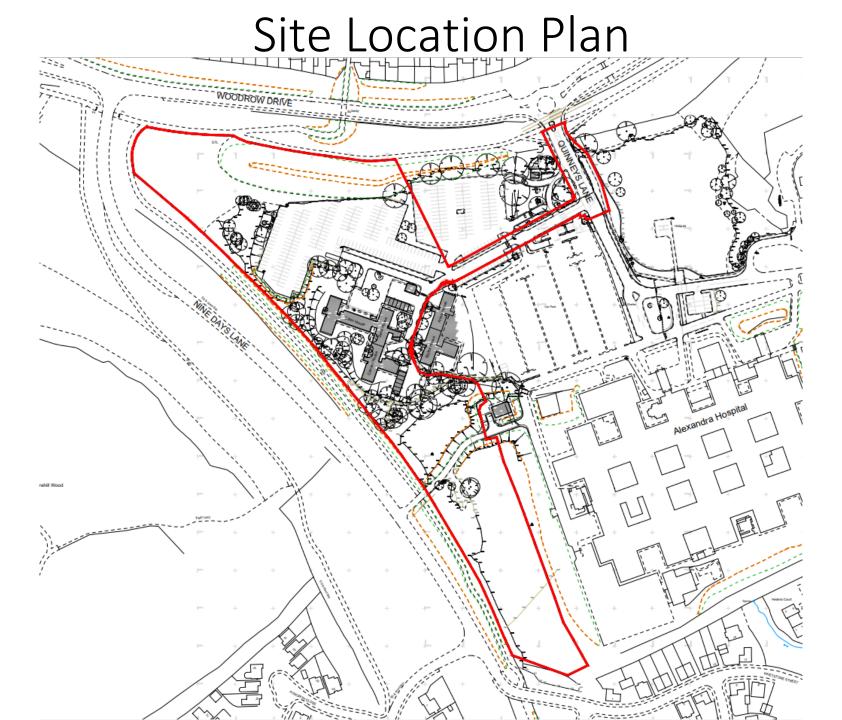

The Alexandra Hospital, Woodrow Drive, Redditch

Recommendation: Delegated authority to Grant subject to conditions and s106 agreement

Indicative site plan