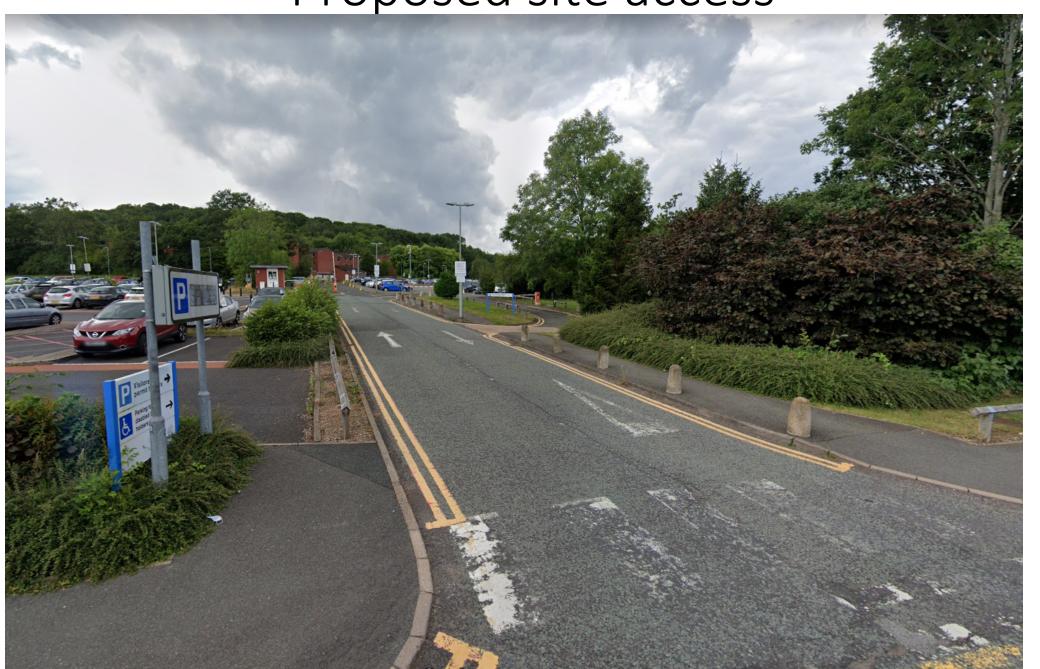

**5.** 21/00447/OUT The Alexandra Hospital, Woodrow Drive, Redditch, Worcestershire, B98 7UB (Pages 5 12)
- **6.** 23/00252/FUL 1 Tysoe Close, Ipsley, Redditch, B98 0TB (Pages 13 18)



# 21/00447/OUT

Outline application for the removal of existing carpark and demolition of existing apartment buildings (Use Class C3). Proposed new residential development of up to 92 homes (Use Class C3) with all matters, except the access road from Woodrow Drive to a point 100m west of the junction with Quinneys Lane, reserved (scale, layout, appearance, landscaping).

The Alexandra Hospital, Woodrow Drive, Redditch

Recommendation: Delegated authority to Grant subject to conditions and s106 agreement







Indicative site plan



# Agenda Item 5

# Site photographs







Page



Proposed site access



# 23/00252/FUL

1 Tysoe Close, Ipsley, Redditch B98 0TB

Change of use of highway land to private residential garden

Recommendation: grant subject to conditions

# Page 14

# Agenda Item 6

## Site Location



# Layout Plan





Extent of Highway verge for change of use to private garden, and then formally Stopped Up

Existing Title area for No.1, as shown by Land Registry

# Images of site





a Item 6

# Images of site





コ の

# Local Plan Policies Map Extract