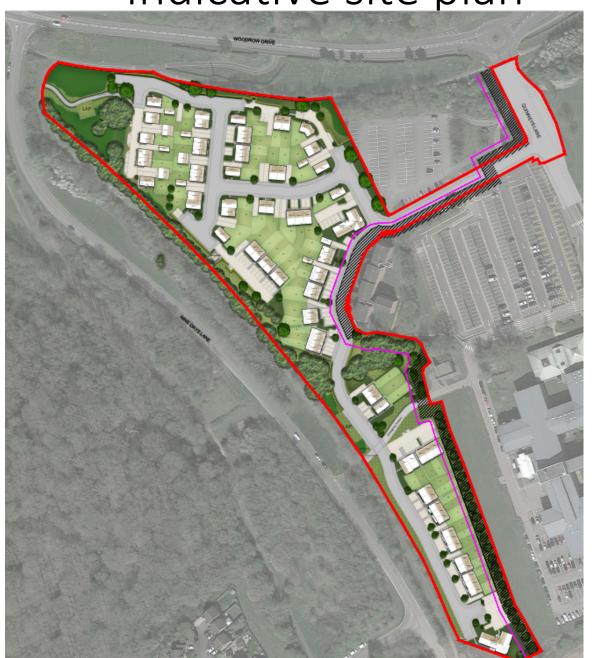

The Alexandra Hospital, Woodrow Drive, Redditch

Recommendation: Delegated authority to Grant subject to conditions and s106 agreement

Indicative site plan