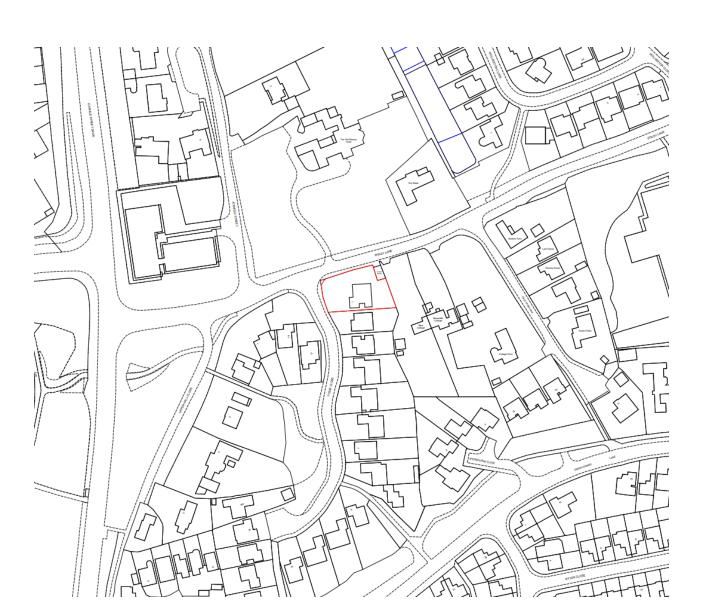

application for the removal of existing carpark and demolition of existing apartment buildings (Use Class C3). Proposed new residential development of up to 92 homes (Use Class C3) with all matters, except the access road from Woodrow Drive to a point 100m west of the junction with Quinneys Lane, reserved (scale, layout, appearance, landscaping).

The Alexandra Hospital, Woodrow Drive, Redditch

Recommendation: Delegated authority to Grant subject to conditions and s106 agreement







Indicative site plan



# Agenda Item 5

# Site photographs







Page



Proposed site access



# 23/00252/FUL

1 Tysoe Close, Ipsley, Redditch B98 0TB

Change of use of highway land to private residential garden

Recommendation: grant subject to conditions

# Page 14

# Agenda Item 6

## Site Location



# Layout Plan





Extent of Highway verge for change of use to private garden, and then formally Stopped Up

Existing Title area for No.1, as shown by Land Registry

# Images of site





a Item 6

# Images of site





コ の

# Local Plan Policies Map Extract