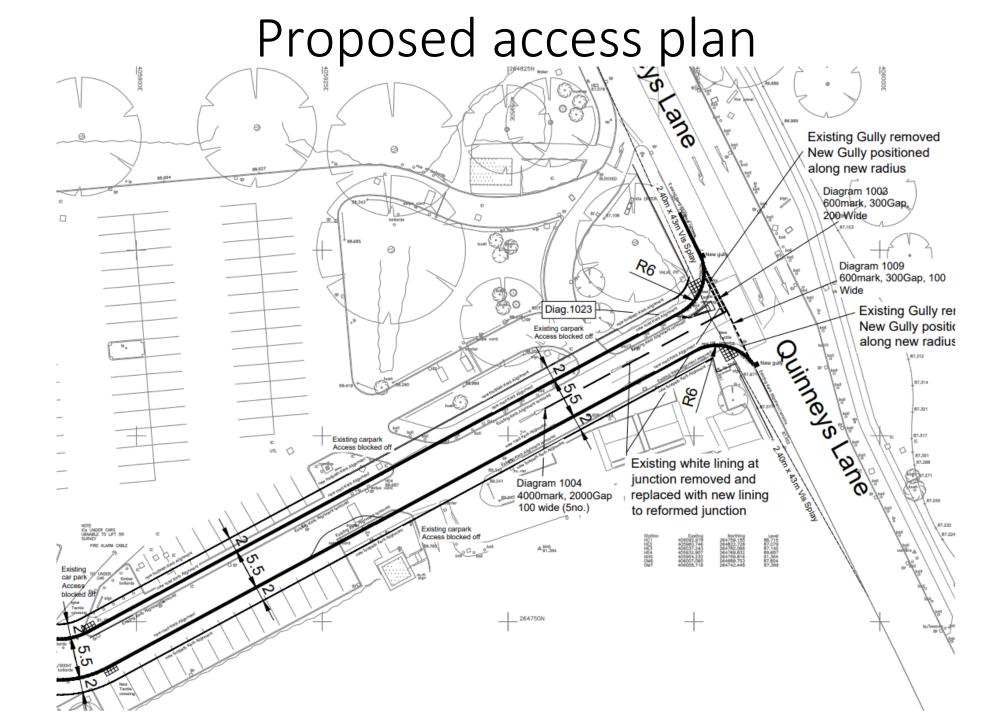

# 21/00447/OUT

Outline application for the removal of existing carpark and demolition of existing apartment buildings (Use Class C3). Proposed new residential development of up to 92 homes (Use Class C3) with all matters, except the access road from Woodrow Drive to a point 100m west of the junction with Quinneys Lane, reserved (scale, layout, appearance, landscaping).

The Alexandra Hospital, Woodrow Drive, Redditch

Recommendation: Delegated authority to Grant subject to conditions and s106 agreement

Indicative site plan