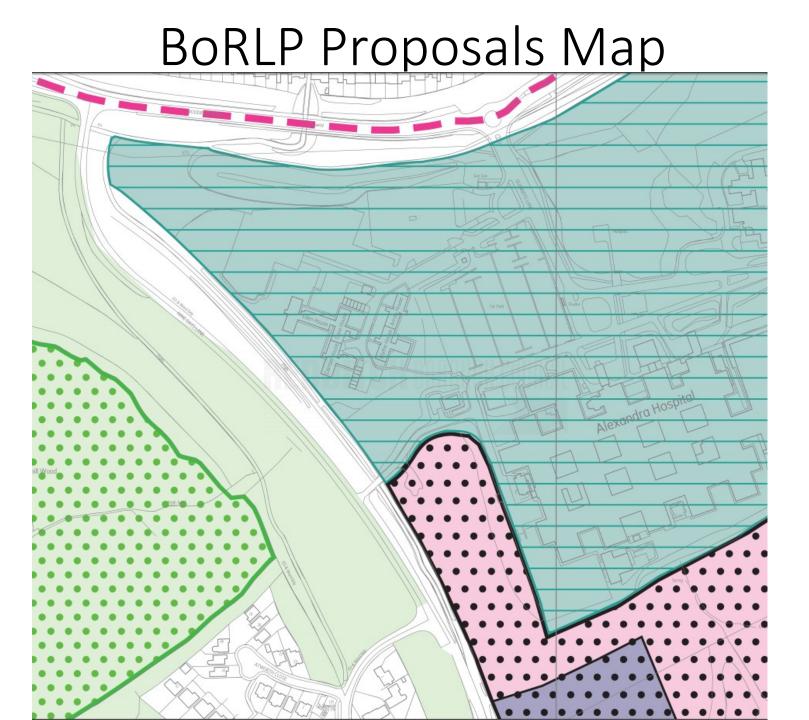

man Akbar Imran Altaf

Tom Baker-Price

**Brandon Clayton** 

Alex Fogg Andrew Fry Bill Hartnett

- **5.** 21/00447/OUT The Alexandra Hospital, Woodrow Drive, Redditch, Worcestershire, B98 7UB (Pages 5 12)
- **6.** 23/00252/FUL 1 Tysoe Close, Ipsley, Redditch, B98 0TB (Pages 13 18)



# 21/00447/OUT

Outline application for the removal of existing carpark and demolition of existing apartment buildings (Use Class C3). Proposed new residential development of up to 92 homes (Use Class C3) with all matters, except the access road from Woodrow Drive to a point 100m west of the junction with Quinneys Lane, reserved (scale, layout, appearance, landscaping).

The Alexandra Hospital, Woodrow Drive, Redditch

Recommendation: Delegated authority to Grant subject to conditions and s106 agreement







Indicative site plan



# Agenda Item 5

# Site photographs







Page



Proposed site access



# 23/00252/FUL

1 Tysoe Close, Ipsley, Redditch B98 0TB

Change of use of highway land to private residential garden

Recommendation: grant subject to conditions

# Page 14

# Agenda Item 6

## Site Location



# Layout Plan





Extent of Highway verge for change of use to private garden, and then formally Stopped Up

Existing Title area for No.1, as shown by Land Registry

# Images of site





a Item 6

# Images of site





コ の

# Local Plan Policies Map Extract