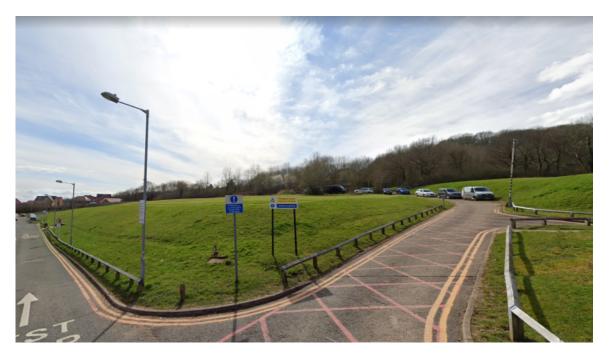

lex Fogg Andrew Fry Bill Hartnett

- **5.** 21/00447/OUT The Alexandra Hospital, Woodrow Drive, Redditch, Worcestershire, B98 7UB (Pages 5 12)
- **6.** 23/00252/FUL 1 Tysoe Close, Ipsley, Redditch, B98 0TB (Pages 13 18)



# 21/00447/OUT

Outline application for the removal of existing carpark and demolition of existing apartment buildings (Use Class C3). Proposed new residential development of up to 92 homes (Use Class C3) with all matters, except the access road from Woodrow Drive to a point 100m west of the junction with Quinneys Lane, reserved (scale, layout, appearance, landscaping).

The Alexandra Hospital, Woodrow Drive, Redditch

Recommendation: Delegated authority to Grant subject to conditions and s106 agreement







Indicative site plan



# Agenda Item 5

# Site photographs







Page



Proposed site access



# 23/00252/FUL

1 Tysoe Close, Ipsley, Redditch B98 0TB

Change of use of highway land to private residential garden

Recommendation: grant subject to conditions

# Page 14

# Agenda Item 6

## Site Location



# Layout Plan





Extent of Highway verge for change of use to private garden, and then formally Stopped Up

Existing Title area for No.1, as shown by Land Registry

# Images of site





a Item 6

# Images of site





コ の

# Local Plan Policies Map Extract