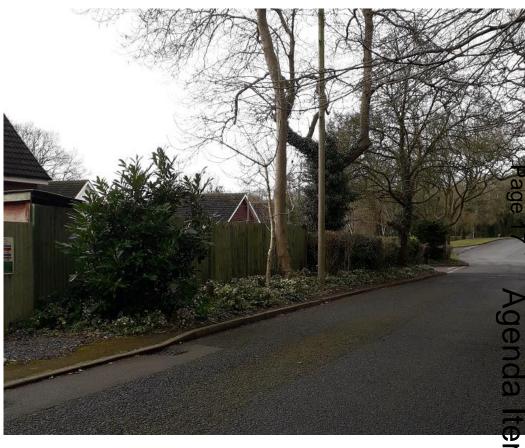

from Woodrow Drive to a point 100m west of the junction with Quinneys Lane, reserved (scale, layout, appearance, landscaping).

The Alexandra Hospital, Woodrow Drive, Redditch

Recommendation: Delegated authority to Grant subject to conditions and s106 agreement







Indicative site plan



# Agenda Item 5

# Site photographs







Page



Proposed site access



# 23/00252/FUL

1 Tysoe Close, Ipsley, Redditch B98 0TB

Change of use of highway land to private residential garden

Recommendation: grant subject to conditions

# Page 14

# Agenda Item 6

## Site Location



# Layout Plan





Extent of Highway verge for change of use to private garden, and then formally Stopped Up

Existing Title area for No.1, as shown by Land Registry

# Images of site





a Item 6

# Images of site





コ の

# Local Plan Policies Map Extract