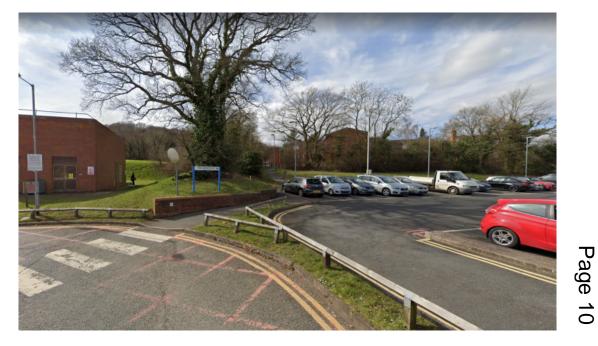

x Fogg Andrew Fry Bill Hartnett

- **5.** 21/00447/OUT The Alexandra Hospital, Woodrow Drive, Redditch, Worcestershire, B98 7UB (Pages 5 12)
- **6.** 23/00252/FUL 1 Tysoe Close, Ipsley, Redditch, B98 0TB (Pages 13 18)



# 21/00447/OUT

Outline application for the removal of existing carpark and demolition of existing apartment buildings (Use Class C3). Proposed new residential development of up to 92 homes (Use Class C3) with all matters, except the access road from Woodrow Drive to a point 100m west of the junction with Quinneys Lane, reserved (scale, layout, appearance, landscaping).

The Alexandra Hospital, Woodrow Drive, Redditch

Recommendation: Delegated authority to Grant subject to conditions and s106 agreement







Indicative site plan



# Agenda Item 5

# Site photographs







Page



Proposed site access



# 23/00252/FUL

1 Tysoe Close, Ipsley, Redditch B98 0TB

Change of use of highway land to private residential garden

Recommendation: grant subject to conditions

# Page 14

# Agenda Item 6

## Site Location



# Layout Plan





Extent of Highway verge for change of use to private garden, and then formally Stopped Up

Existing Title area for No.1, as shown by Land Registry

# Images of site





a Item 6

# Images of site





コ の

# Local Plan Policies Map Extract