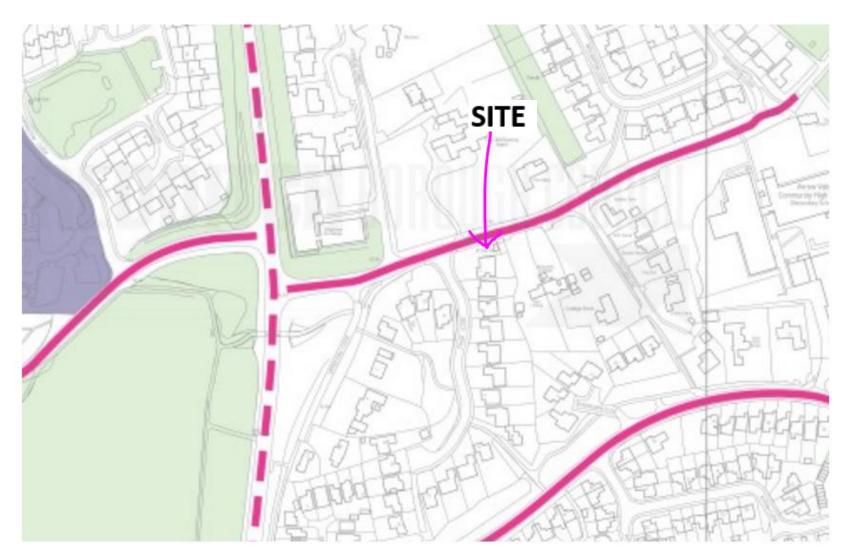

f the junction with Quinneys Lane, reserved (scale, layout, appearance, landscaping).

The Alexandra Hospital, Woodrow Drive, Redditch

Recommendation: Delegated authority to Grant subject to conditions and s106 agreement







Indicative site plan



# Agenda Item 5

# Site photographs







Page



Proposed site access



# 23/00252/FUL

1 Tysoe Close, Ipsley, Redditch B98 0TB

Change of use of highway land to private residential garden

Recommendation: grant subject to conditions

# Page 14

# Agenda Item 6

## Site Location



# Layout Plan





Extent of Highway verge for change of use to private garden, and then formally Stopped Up

Existing Title area for No.1, as shown by Land Registry

# Images of site





a Item 6

# Images of site





コ の

# Local Plan Policies Map Extract